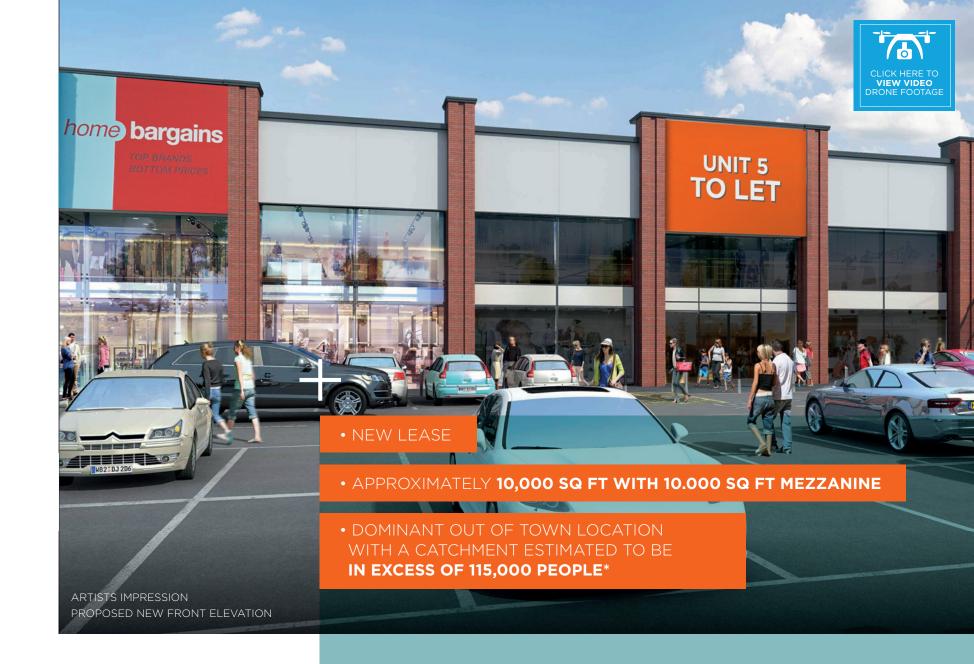

**UNIT 5**, NEWBURY RETAIL PARK, NEWBURY

COSTA

O ROW

The property is located on Newbury Retail Park which is situated in Pinchington Lane approximately 1.25 miles south of the town centre. Deichmann, J D Sports, Sports Direct, Home Bargains, Matalan, Cancer Research UK, Hobbycraft, Costa Coffee, Pets At Home, Lidl, TK Maxx, Currys, M&S Food and Boots are also represented on the retail park.

The premises comprise a ground floor unit with a Gross Internal Floor Area (ground floor) of approximately 10,000sq ft (929sq m) and a mezzanine floor of 10,000 sq ft (929 sq m). Detail drawings of the property are available upon request.