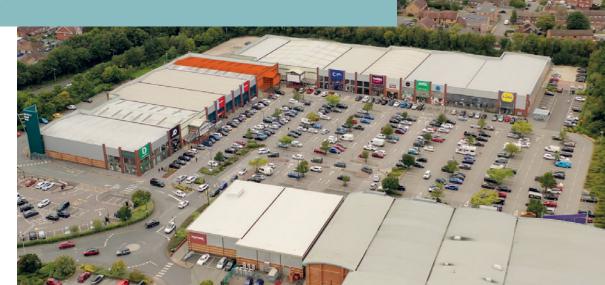

**UNIT 5**, NEWBURY RETAIL PARK, NEWBURY

COSTA

O ROW

The property is located on Newbury Retail Park which is situated in Pinchington Lane approximately 1.25 miles south of the town centre. Deichmann, J D Sports, Sports Direct, Home Bargains, Matalan, Cancer Research UK, Hobbycraft, Costa Coffee, Pets At Home, Lidl, TK Maxx, Currys, M&S Food and Boots are also represented on the retail park.