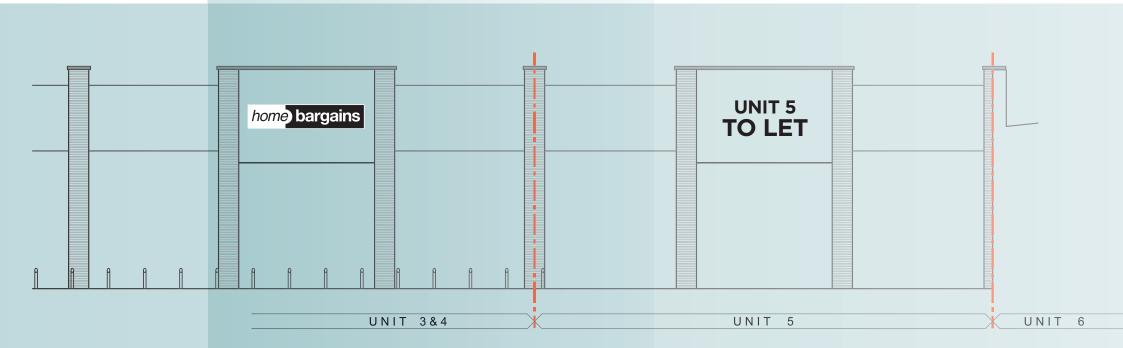

**UNIT 5**, NEWBURY RETAIL PARK, NEWBURY

COSTA

O ROW



The property is located on Newbury Retail Park which is situated in Pinchington Lane approximately 1.25 miles south of the town centre. Deichmann, J D Sports, Sports Direct, Home Bargains, Matalan, Cancer Research UK, Hobbycraft, Costa Coffee, Pets At Home, Lidl, TK Maxx, Currys, M&S Food and Boots are also represented on the retail park.



The premises comprise a ground floor unit with a Gross Internal Floor Area (ground floor) of approximately 10,000sq ft (929sq m) and a mezzanine floor of 10,000 sq ft (929 sq m). Detail drawings of the property are available upon request.



# PROPOSED FRONT ELEVATION

SUBJECT TO TOWN AND COUNTY PLANNING CONSENT







# PLANNING

The permitted use of the property is Class E Non Food (Town and County Planning (Use Classes) (Amendments) Regulations 2020).

## **VIEWING**

By appointment.

### **RENT**

Upon application.









LESS ENERGY EFFECIENT

# FRANCIS ROBERTS & PARTNERS

78 Cannon Street, London, EC4N 6HL M: 07879 434038

### IMPORTANT NOTICE

These particulars are not an offer or contract, nor part of one. You should not rely on statements ("information") made by Francis Roberts & Partners Limited in the particulars, in writing or by word of mouth as being factually accurate about the property, its condition or the value.

Neither Francis Roberts & Partners Limited nor any joint agent has any authority to make any representations about the property, and accordingly any information given is