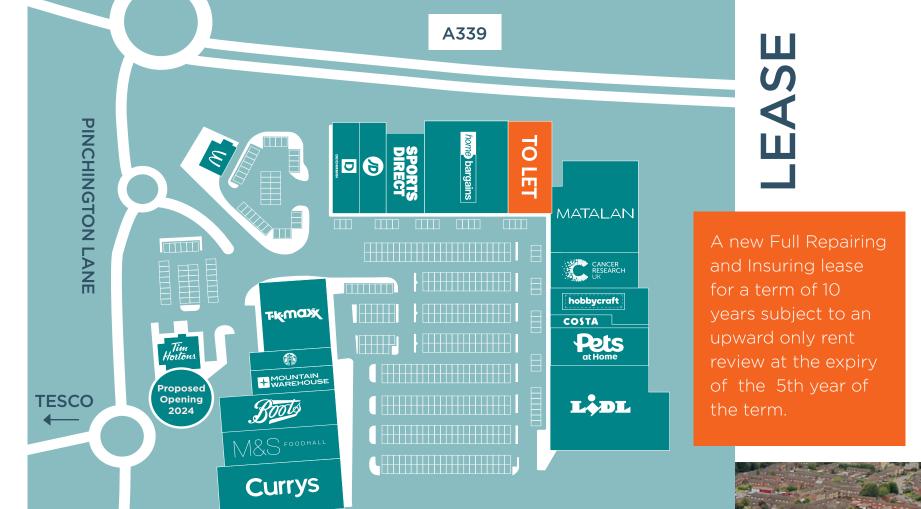

**UNIT 5**, NEWBURY RETAIL PARK, NEWBURY

COSTA

O ROW

The property is located on Newbury Retail Park which is situated in Pinchington Lane approximately 1.25 miles south of the town centre. Deichmann, J D Sports, Sports Direct, Home Bargains, Matalan, Cancer Research UK, Hobbycraft, Costa Coffee, Pets At Home, Lidl, TK Maxx, Currys, M&S Food and Boots are also represented on the retail park.